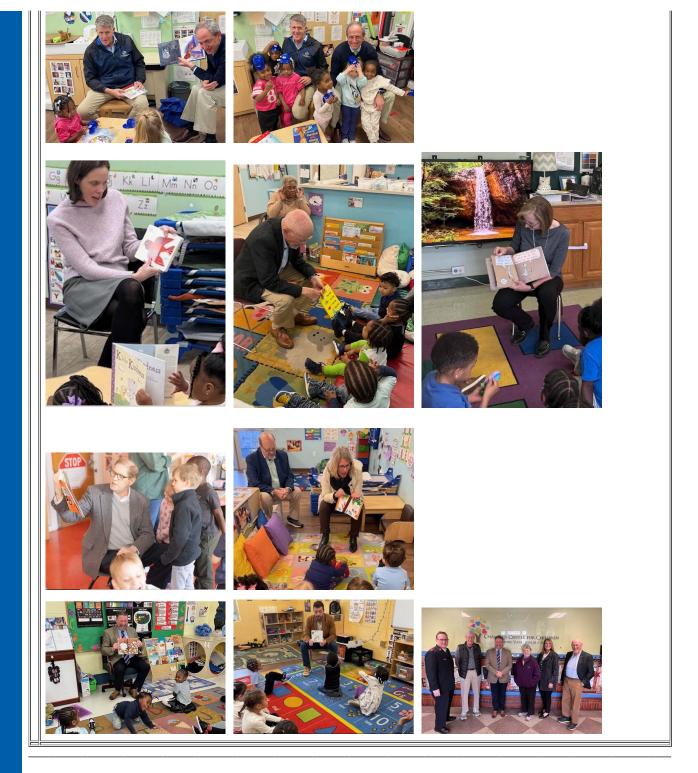

# Rotary Reads March 3rd - March 7th

# Thank you Rotarians for helping build the imaginations of Hamilton County's children. Donna McConnico

\_\_\_\_\_